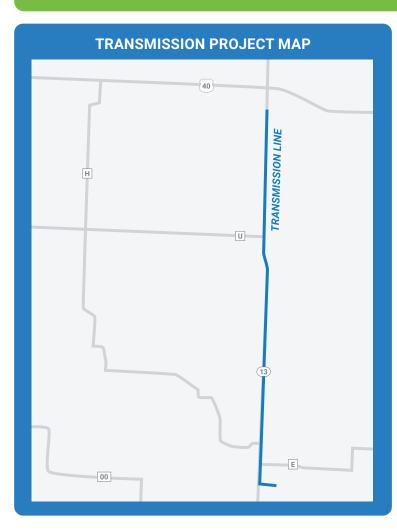

## >> Improvements Coming Soon

Transmission line upgrades in your area will enhance reliability and strengthen the power grid, allowing us to serve homes and businesses well into the future.

Construction is scheduled to begin JUNE 2024 and be completed **DECEMBER 2024**.