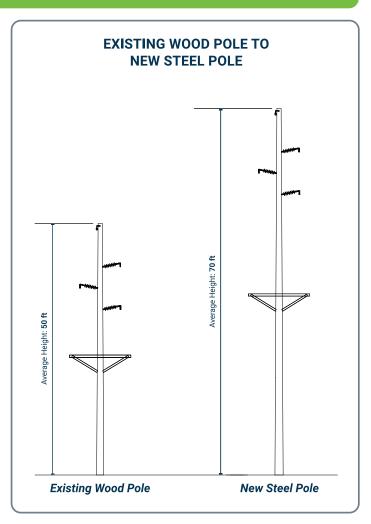

Steel poles are utilized for reliability and resiliency with the harsh weather conditions our communities can face.